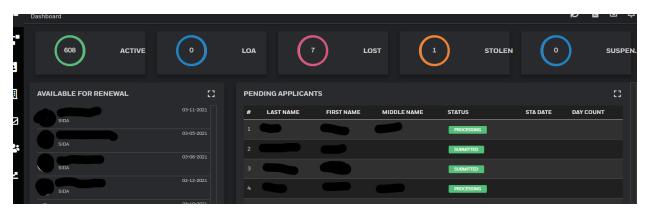

At a glance info for all your Badge Holders- includes badges that have expired or are about to expire, outstanding non-returned badges, employees on Leave of Absence or Suspended.

New Pending Applicants section to see who has applied for a badge, issues with clearances, clearance notices, and the applicants badge pick-up status.